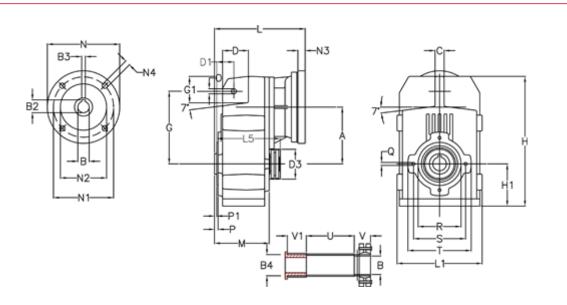

## **Measures**

| A = 128.75 | D1 = 43.5 | 15 = 197.5  | P1                                  | = 3.5    | V = 4  |
|------------|-----------|-------------|-------------------------------------|----------|--------|
| B = 30     | d3 = 83   | M = 135.5   | Q                                   | = M10x14 | V1 = 4 |
| B1 = 19    | G = 162   | N = 200     | R                                   | = 110    |        |
| B2 = 21.8  | G1 = 58.0 | N1 = 165    | S                                   | = 130    |        |
| B3 = 6     | H = 290.5 | N2 = 130    | Т                                   | = 150    |        |
| B4 = 30    | H1 = 93.5 | N4 = M10x20 | Tightening torque Nm adapter bushin | g = 6.0  |        |
| C = 20     | L = 232.5 | O = 13      | Tightening torque Nm shrink disc    | = 7.0    |        |
| D = 57.0   | L1 = 188  | P = 6.0     | U                                   | = 120.5  |        |
|            |           |             |                                     |          |        |